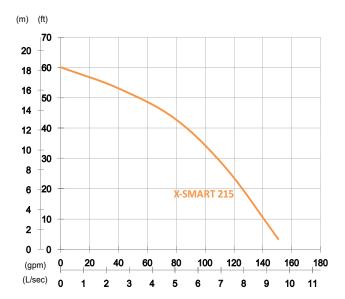

## X-SMART 215 Dewatering Pump

Shaft Speed: 2850 rpm

Outlet: 50mm, 2in

| OUTPUT | HEAD                | FLOW                   |
|--------|---------------------|------------------------|
| 1.5 kW | Rated : 13.1m, 43ft | Rated : 5 L/s, 79 gpm  |
| 2 HP   | Max : 18.3m, 60ft   | Max : 9.5 L/s, 150 gpm |