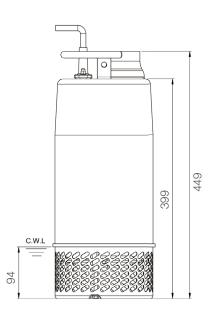

## X-SMART 215 Dewatering Pump

Shaft Speed: 2850 rpm

Outlet: 50mm, 2in

| OUTPUT | HEAD                | FLOW                   |
|--------|---------------------|------------------------|
| 1.5 kW | Rated : 13.1m, 43ft | Rated : 5 L/s, 79 gpm  |
| 2 HP   | Max : 18.3m, 60ft   | Max : 9.5 L/s, 150 gpm |

Solid Passage: 7 mm, 0.3 in

unit : mm

Weight: 19kg / 42 lbs

PRORIL PUMPS CORPORATION WWW.PRORIL.COM