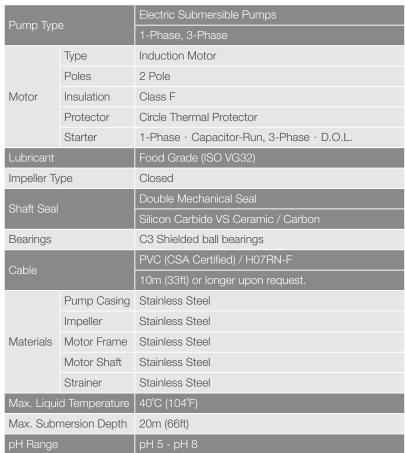

X-SMART Series, all components in contact with liquid of the stainless steel dewatering pumps are made of 304 stainless steel. These pumps are designed for handling clean water or screened wastewater. With the use of the food-graded lubricant, they are also applicable to the aquaculture industry.