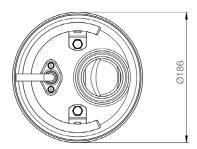

## X-SMART 215 Dewatering Pump

Shaft Speed: 2850 rpm

Outlet: 50mm, 2in

| OUTPUT | HEAD                | FLOW                   |
|--------|---------------------|------------------------|
| 1.5 kW | Rated : 13.1m, 43ft | Rated : 5 L/s, 79 gpm  |
| 2 HP   | Max : 18.3m, 60ft   | Max : 9.5 L/s, 150 gpm |

Solid Passage: 7 mm, 0.3 in

unit : mm

Weight: 19kg / 42 lbs

PRORIL PUMPS CORPORATION WWW.PRORIL.COM